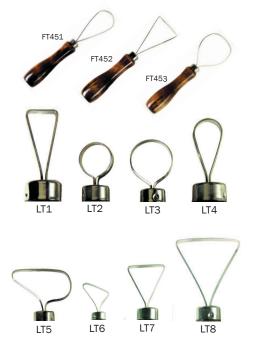

# LOOP CUTTING TOOLS

Serious cutting power for those times when you want to remove lots of clay quickly.

|             | <b>1-5</b> @ | <b>6-11</b> @ | <b>12+</b> @ |
|-------------|--------------|---------------|--------------|
| FT451       | \$6.49       | \$5.19        | \$4.54       |
| FT452       | \$6.49       | \$5.19        | \$4.54       |
| FT453       | \$6.49       | \$5.19        | \$4.54       |
| LT11/2" w   | \$5.25       | \$4.20        | \$3.68       |
| LT23/4" w   | \$5.25       | \$4.20        | \$3.68       |
| LT31" w     | \$5.25       | \$4.20        | \$3.68       |
| LT41/2" w   | \$5.25       | \$4.20        | \$3.68       |
| LT53/4" w   | \$5.25       | \$4.20        | \$3.68       |
| LT61/4" w   | \$5.25       | \$4.20        | \$3.68       |
| LT711⁄/8" w | \$5.25       | \$4.20        | \$3.68       |
| LT81¾" w    | \$5.25       | \$4.20        | \$3.68       |