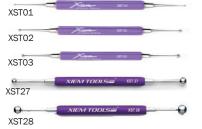

### **XIEM Ball Styluses**

Made from high-grade stainless steel without glued or assembled parts, these tools are designed to last.

| XST01 1mm & 1.5mm | \$7.95 |
|-------------------|--------|
| XST02 1.5mm & 2mm | \$7.95 |
| XST03 1.5mm & 3mm | \$7.95 |
| XST27 6mm & 8mm   | \$8.95 |
| XST28 10mm & 22mm | \$9.95 |
|                   |        |