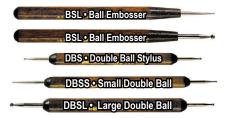

# **BALL STYLUS TOOLS**

#### **Kemper Ball Stylus Tools**

|      | -            |               |              |
|------|--------------|---------------|--------------|
|      | <b>1-5</b> @ | <b>6-11</b> @ | <b>12+</b> @ |
| BSS  | \$3.55       | \$2.84        | \$2.49       |
| BSL  | \$3.55       | \$2.84        | \$2.49       |
| DBS  | \$3.89       | \$3.11        | \$2.72       |
| DBSS | \$3.95       | \$3.16        | \$2.77       |
| DBSL | \$3.95       | \$3.16        | \$2.77       |